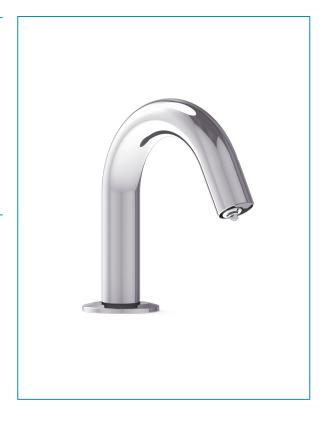

## **Auto Soap Dispenser**

## **Product Features**

- · Touch-free design enhances washroom image
- Attractively designed with reliable Single Direction Diverter Valve system that allows only one direction flow
- · Provides consistent amount of dosage that reduces total cost-in-use
- Detachable soap bottle with easy "quick-twist" locking mechanism allows for easy soap refilling

## **Product Specification**

Installation type : Deck mounted

• Dimension : 146(L) x 52(W) x 140(H)mm

Material (faucet) : Brass
Finishing (faucet) : Chrome
Sensing range : 100mm (default)

Soap viscosity : <1500cPs (recommended)</li>
Discharge volume : 0.5ml approx. / per dosage